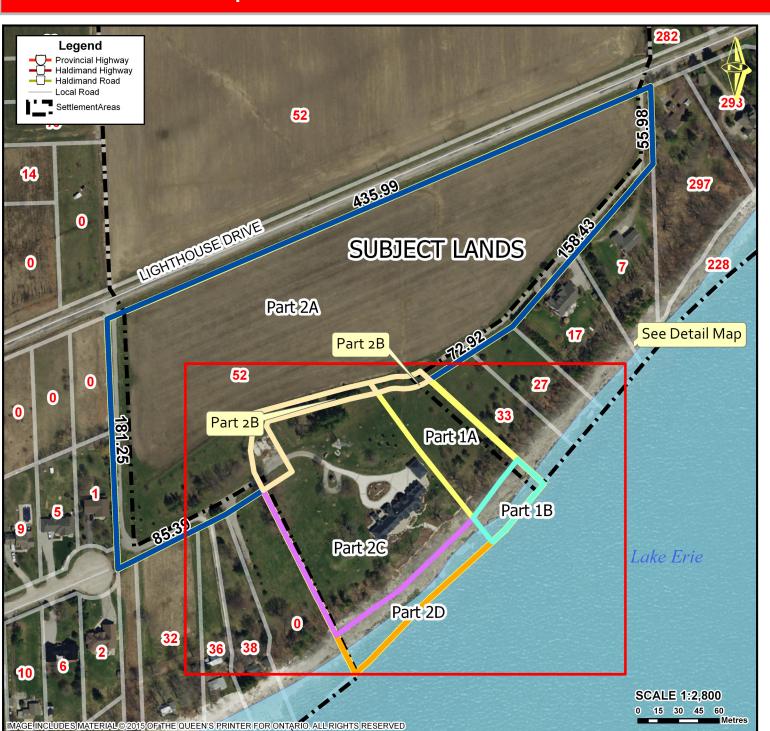

## Location Map FILE # PLOP-HA-2018-151 &PLZ-HA-2018-152 APPLICANT: Bulk

PDD-03-2019. Attachment 3

Location:

**52 WEATHERBURN LINE GEOGRAPHIC TOWNSHIP OF DUNN, WARD 5** 

Legal Description:

**DUNN CON 4 AND 5 SDR PT LOTS** 19 AND 20 AND RP 18R6942 **PARTS 1 TO 3 5 7 AND 9** 

Property Assessment Number:

2810 021 003 00250 0000

Size:

Approximately 20.25 Acres

Zoning:

A (Agricultural) & HL (Hazard Land)

HALDIMAND COUNTY, IT'S EMPLOYEES, OFFICERS AND AGENTS ARE NOT RESPONSIBLE FOR ANY ERRORS, OMISSIONS OR INACCURACIES WHETHER DUE TO THEIR OWN NEGLIGENCE OR OTHERWISE. DO NOT USE FOR OPERATING MAP OR DESIGN PURPOSES ALL INFORMATION TO BE VERIFIED.