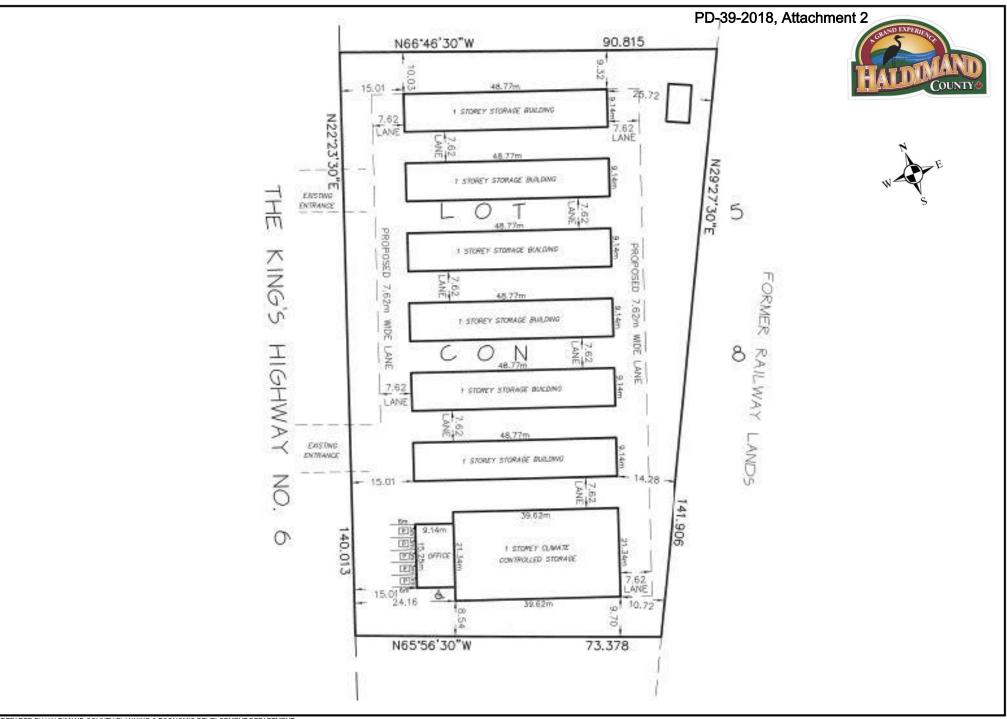

## Owner's Sketch Map FILE # PLOP-HA-2018-157 & PLZ-HA-2018-158 APPLICANT: 2593251 Ontario Inc.

PREPARED BY HALDIMAND COUNTY PLANNING & ECONOMIC DEVELOPMENT DEPARTMENT, GIS & GRAPHICS SECTION. Sep 2018