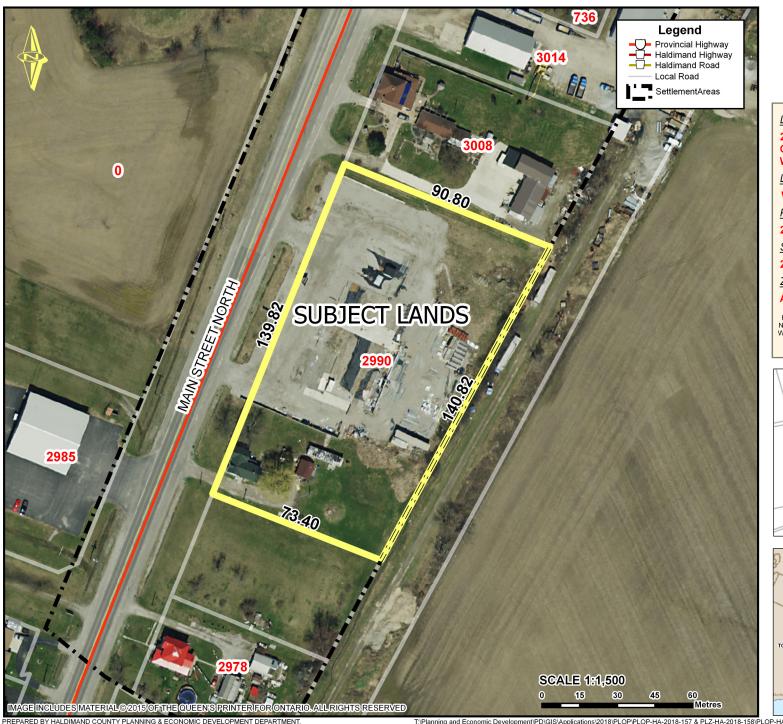

## Location Map FILE # PLOP-HA-2018-157 & PLZ-HA-2018-158 APPLICANT: 2593251 Ontario Inc.

PD-39-2018, Attachment 1

Location:

2990 HIGHWAY 6 GEOGRAPHIC TOWNSHIP OF WALPOLE WARD 3

Legal Description:

WAL CON 8 PT LOT 5

Property Assessment Number:

2810 332 005 04200 0000

<u>Size:</u>

2.85 Acres

<u>Zoning:</u>

A (Agricultural)

HALDIMAND COUNTY, IT'S EMPLOYEES, OFFICERS AND AGENTS ARE NOT RESPONSIBLE FOR ANY ERRORS, OMISSIONS OR INACCURACIES WHETHER DUE TO THEIR OWN NEGLIGENCE OR OTHERWISE. DO NOT USE FOR OPERATING MAP OR DESIGN PURPOSES. ALL INFORMATION TO BE VERIFIED.