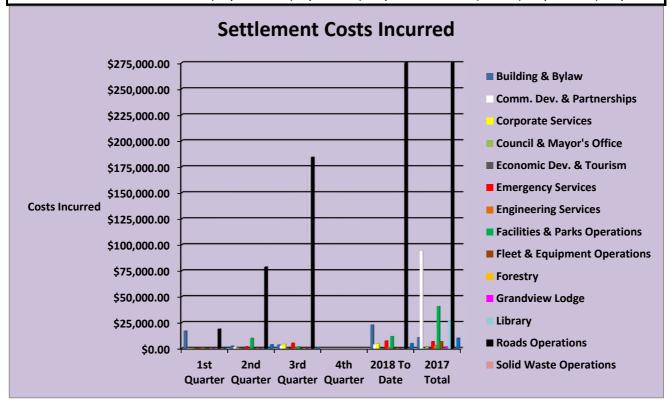

| Haldimand County  2018 Insurance Loss Experience - Settlement Costs Incurred |             |             |              |        |              |              |
|------------------------------------------------------------------------------|-------------|-------------|--------------|--------|--------------|--------------|
|                                                                              |             |             |              |        |              |              |
| Building & Bylaw                                                             | \$16,899.11 | \$2,390.79  | \$3,407.99   |        | \$22,697.89  | \$10,529.38  |
| Comm. Dev. & Partnerships                                                    | \$0.00      | \$1,115.88  | \$2,860.05   |        | \$3,975.93   | \$94,224.96  |
| Corporate Services                                                           | \$0.00      | \$260.00    | \$4,205.46   |        | \$4,465.46   | \$0.00       |
| Council & Mayor's Office                                                     | \$0.00      | \$0.00      | \$0.00       |        | \$0.00       | \$1,615.36   |
| Economic Dev. & Tourism                                                      | \$0.00      | \$405.00    | \$0.00       |        | \$405.00     | \$0.00       |
| Emergency Services                                                           | \$454.07    | \$1,762.90  | \$5,108.94   |        | \$7,325.91   | \$6,671.62   |
| Engineering Services                                                         | \$408.00    | \$91.58     | \$601.76     |        | \$1,101.34   | \$2,820.35   |
| Facilities & Parks Operations                                                | \$57.13     | \$9,796.05  | \$1,699.03   |        | \$11,552.21  | \$40,528.40  |
| Fleet & Equipment Operations                                                 | \$0.00      | \$0.00      | \$0.00       |        | \$0.00       | \$6,560.73   |
| Forestry                                                                     | \$0.00      | \$0.00      | \$0.00       |        | \$0.00       | \$0.00       |
| Grandview Lodge                                                              | \$0.00      | \$0.00      | \$0.00       |        | \$0.00       | \$1,704.86   |
| Library                                                                      | \$0.00      | \$0.00      | \$0.00       |        | \$0.00       | \$26,652.98  |
| Roads Operations                                                             | \$18,673.38 | \$78,674.02 | \$184,246.14 |        | \$281,593.54 | \$431,971.61 |
| Solid Waste Operations                                                       | \$0.00      | \$0.00      | \$0.00       |        | \$0.00       | \$0.00       |
| Water & Waste Water Ops.                                                     | \$0.00      | \$3,671.03  | \$1,197.72   |        | \$4,868.75   | \$10,021.14  |
| Total                                                                        | \$36,491.69 | \$98,167.25 | \$203,327.09 | \$0.00 | \$337,986.03 | \$633,301.39 |