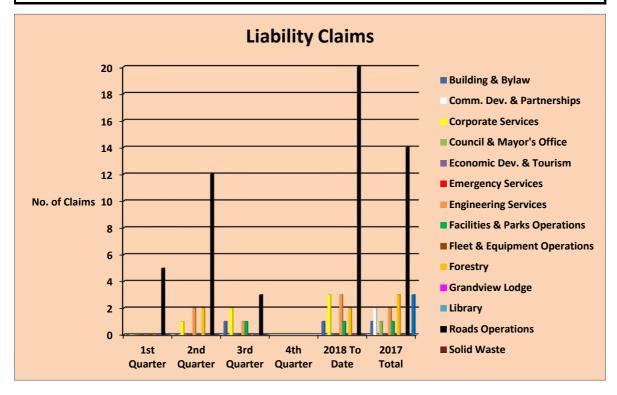

| Haldimand County  2018 Insurance Loss Experience - Total Number of Claims Received - Liability |   |    |   |     |       |
|------------------------------------------------------------------------------------------------|---|----|---|-----|-------|
|                                                                                                |   |    |   |     |       |
| Building & Bylaw                                                                               | 0 | 0  | 1 |     | 1 1   |
| Comm. Dev. & Partnerships                                                                      | 0 | 0  | 0 |     | 0 2   |
| Corporate Services                                                                             | 0 | 1  | 2 |     | 3 0   |
| Council & Mayor's Office                                                                       | 0 | 0  | 0 |     | 0 1   |
| Economic Dev. & Tourism                                                                        | 0 | 0  | 0 |     | 0 0   |
| Emergency Services                                                                             | 0 | 0  | 0 |     | 0 0   |
| Engineering Services                                                                           | 0 | 2  | 1 |     | 3 2   |
| Facilities & Parks Operations                                                                  | 0 | 0  | 1 |     | 1 1   |
| Fleet & Equipment Operations                                                                   | 0 | 0  | 0 |     | 0 0   |
| Forestry                                                                                       | 0 | 2  | 0 |     | 2 3   |
| Grandview Lodge                                                                                | 0 | 0  | 0 |     | 0 0   |
| Library                                                                                        | 0 | 0  | 0 |     | 0 0   |
| Roads Operations                                                                               | 5 | 12 | 3 | ;   | 20 14 |
| Solid Waste                                                                                    | 0 | 0  | 0 |     | 0 0   |
| Water & Waste Water Ops.                                                                       | 0 | 0  | 0 |     | 0 3   |
| Total                                                                                          | 5 | 17 | 8 | 0 : | 30 27 |