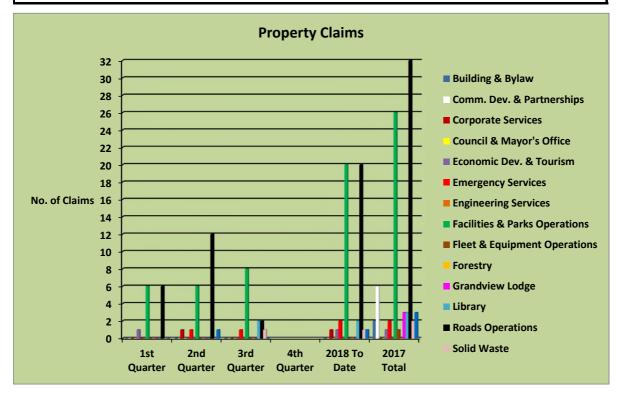

| Haldimand County                                                            |             |             |             |                          |            |
|-----------------------------------------------------------------------------|-------------|-------------|-------------|--------------------------|------------|
| 2018 Insurance Loss Experience - Total Number of Claims Received - Property |             |             |             |                          |            |
| Dept./Division Affected                                                     | 1st Quarter | 2nd Quarter | 3rd Quarter | 4th Quarter 2018 To Date | 2017 Total |
| Building & Bylaw                                                            | 0           | 0           | 0           | (                        | ) 2        |
| Comm. Dev. & Partnerships                                                   | 0           | 0           | 0           | (                        | ) 6        |
| Corporate Services                                                          | 0           | 1           | 0           | 1                        | . 0        |
| Council & Mayor's Office                                                    | 0           | 0           | 0           | (                        | 0          |
| Economic Dev. & Tourism                                                     | 1           | 0           | 0           | 1                        | 1          |
| Emergency Services                                                          | 0           | 1           | 1           | 2                        | 2 2        |
| Engineering Services                                                        | 0           | 0           | 0           | (                        | 0          |
| Facilities & Parks Operations                                               | 6           | 6           | 8           | 20                       | ) 26       |
| Fleet & Equipment Operations                                                | 0           | 0           | 0           | (                        | ) 1        |
| Forestry                                                                    | 0           | 0           | 0           | (                        | 0          |
| Grandview Lodge                                                             | 0           | 0           | 0           | (                        | ) 3        |
| Library                                                                     | 0           | 0           | 2           | 2                        | 2 3        |
| Roads Operations                                                            | 6           | 12          | 2           | 20                       | ) 32       |
| Solid Waste                                                                 | 0           | 0           | 1           | 1                        | . 2        |
| Water & Waste Water Ops.                                                    | 0           | 1           | 0           | 1                        | . 3        |
| Total                                                                       | 13          | 21          | 14          | 0 48                     | 81         |