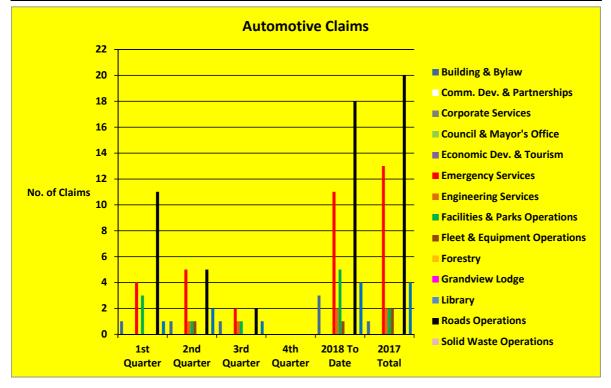

| Haldimand County                                                              |             |             |             |                          |            |
|-------------------------------------------------------------------------------|-------------|-------------|-------------|--------------------------|------------|
| 2018 Insurance Loss Experience - Total Number of Claims Received - Automotive |             |             |             |                          |            |
| Dept./Division Affected                                                       | 1st Quarter | 2nd Quarter | 3rd Quarter | 4th Quarter 2018 To Date | 2017 Total |
| Building & Bylaw                                                              | 1           | 1           | 1           | 3                        | 1          |
| Comm. Dev. & Partnerships                                                     | 0           | 0           | 0           | 0                        | 0          |
| Corporate Services                                                            | 0           | 0           | 0           | 0                        | 0          |
| Council & Mayor's Office                                                      | 0           | 0           | 0           | 0                        | 0          |
| Economic Dev. & Tourism                                                       | 0           | 0           | 0           | 0                        | 0          |
| Emergency Services                                                            | 4           | 5           | 2           | 11                       | 13         |
| Engineering Services                                                          | 0           | 1           | 1           | 2                        | 2          |
| Facilities & Parks Operations                                                 | 3           | 1           | 1           | 5                        | 2          |
| Fleet & Equipment Operations                                                  | 0           | 1           | 0           | 1                        | 2          |
| Forestry                                                                      | 0           | 0           | 0           | 0                        | 0          |
| Grandview Lodge                                                               | 0           | 0           | 0           | 0                        | 0          |
| Library                                                                       | 0           | 0           | 0           | 0                        | 0          |
| Roads Operations                                                              | 11          | 5           | 2           | 18                       | 20         |
| Solid Waste Operations                                                        | 0           | 0           | 0           | 0                        | 0          |
| Water & Waste Water Ops.                                                      | 1           | 2           | 1           | 4                        | 4          |
| Total                                                                         | 20          | 16          | 8           | 0 44                     | 44         |