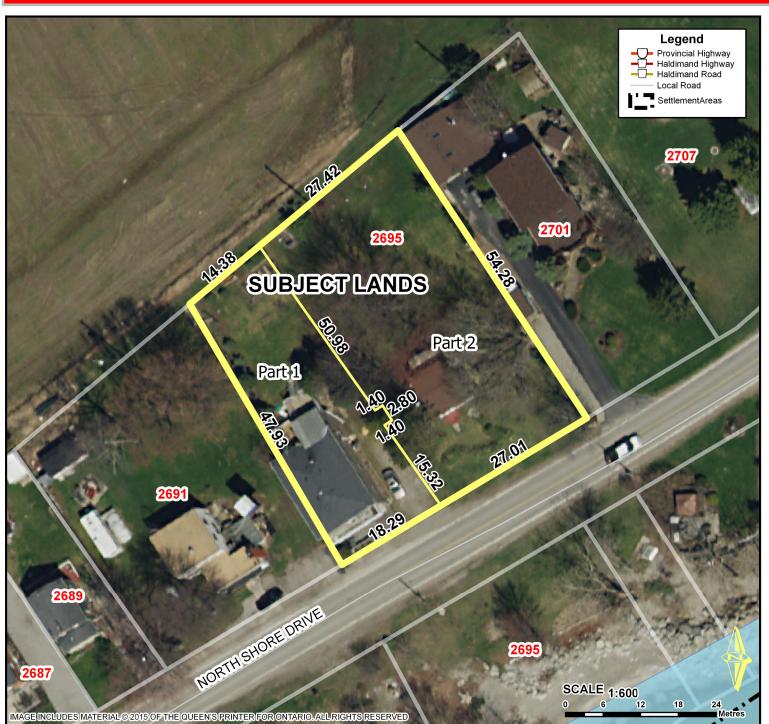

## Location Map FILE # PLZ-HA-2018-111 APPLICANT: Hamel

PED-PD-34-2018, Attachment 1

Location:

2695 NORTH SHORE DRIVE **GEOGRAPHIC TOWNSHIP OF MOULTON, WARD 5** 

Legal Description:

**MOULTON CON 1 LE PT LOT 6 RP** 18R5973 PARTS 1 AND 2

Property Assessment Number:

2810 023 003 13800 0000

Size:

0.84 Acres

Zoning:

**CHA (Hamlet Commercial Zone)** & RH (Hamlet Residential)

HALDIMAND COUNTY, IT'S EMPLOYEES, OFFICERS AND AGENTS ARE NOT RESPONSIBLE FOR ANY ERRORS, OMISSIONS OR INACCURACIES WHETHER DUE TO THEIR OWN NEGLIGENCE OR OTHERWISE. DO NOT USE FOR OPERATING MAP OR DESIGN PURPOSES. ALL INFORMATION TO BE VERIFIED.