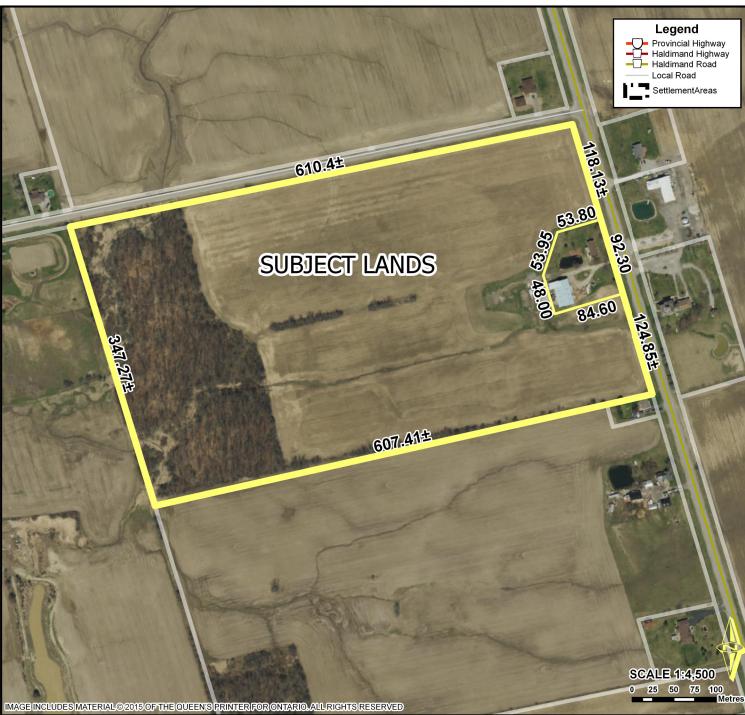

PED-PD-31-2018, Attachment 1

Location:

765 HALDIMAND ROAD 53 GEOGRAPHIC TOWNSHIP OF WALPOLE WARD 1

Legal Description:

WAL CON 4 PT LOT 24

Property Assessment Number:

2810 332 008 39000 0000

<u>Size:</u>

50.00 Acres

<u>Zoning:</u>

A (Agricultural)

HALDIMAND COUNTY, IT'S EMPLOYEES, OFFICERS AND AGENTS ARE NOT RESPONSIBLE FOR ANY ERRORS, OMISSIONS OR INACCURACIES WHETHER DUE TO THEIR OWN NEGLIGENCE OR OTHERWISE. DO NOT USE FOR OPERATING MAP OR DESIGN PURPOSES. ALL INFORMATION TO BE VERIFIED.