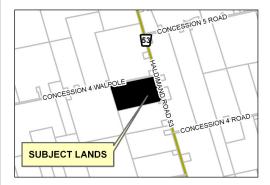

## Location Map FILE # PLZ-HA-2018-069 APPLICANT: Parfitt & Jamieson

PREPARED BY HALDIMAND COUNTY PLANNING & ECONOMIC DEVELOPMENT DEPARTMENT, GIS & GRAPHICS SECTION. Aug 2018

T:\Planning and Economic Development\PD\GIS\Applications\2018\PLZ\PLZ-HA-2018-069 (Parfitt & Jamieson)\PLZ-HA-2018-069\PLZ-HA-2018-069.aprx

PED-PD-31-2018, Attachment 1

Location:

765 HALDIMAND ROAD 53 GEOGRAPHIC TOWNSHIP OF WALPOLE WARD 1

Legal Description:

WAL CON 4 PT LOT 24

Property Assessment Number:

2810 332 008 39000 0000

<u>Size:</u>