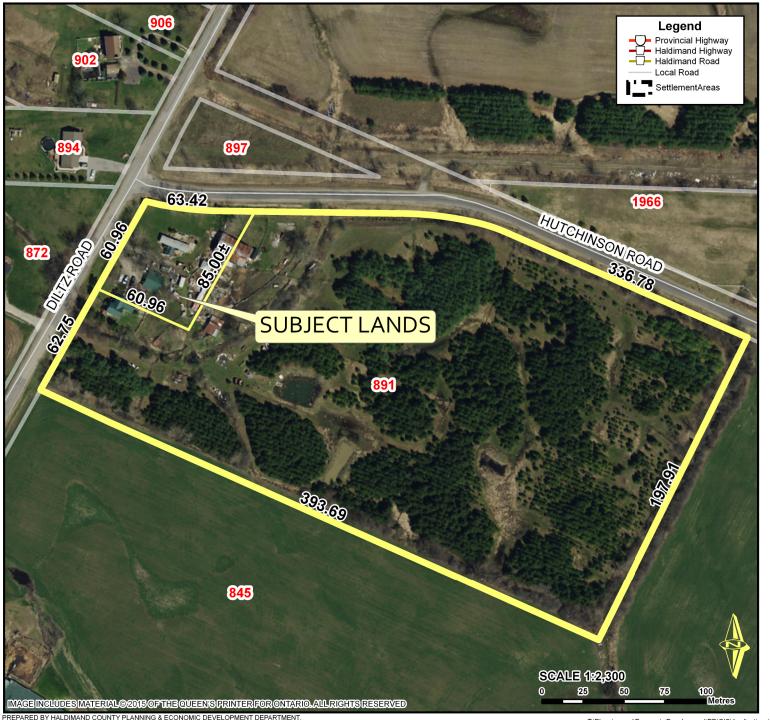

## PED-PD-30-2018, Attachment 1

Location:

891 DILTZ ROAD GEOGRAPHIC TOWNSHIP OF MOULTON WARD 5

Legal Description:

MOULTON CON 2 FROM CANBOROUGH PT LOT 15 RP 18R3693 PARTS 1 AND 2

Property Assessment Number:

2810 023 001 18900 0000

<u>Size:</u>

16.94 Acres

<u>Zoning:</u>

A (Agricultural)

HALDIMAND COUNTY, IT'S EMPLOYEES, OFFICERS AND AGENTS ARE NOT RESPONSIBLE FOR ANY ERRORS, OMISSIONS OR INACCURACIES WHETHER DUE TO THEIR OWN NEGLIGENCE OR OTHERWISE. DO NOT USE FOR OPERATING MAP OR DESIGN PURPOSES. ALL INFORMATION TO BE VERIFIED.