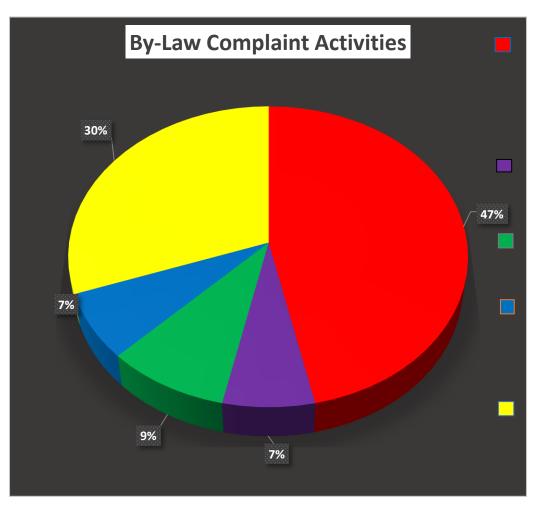

| Complaints by Ward and by Type<br>April to June 2018 |           |        |         |       |       |                         |               |
|------------------------------------------------------|-----------|--------|---------|-------|-------|-------------------------|---------------|
|                                                      | Standards | Zoning | Parking | Roads | Other | 2nd<br>Quarter<br>Total | 2018<br>Total |
| Ward 1                                               | 31        | 3      | 6       | 1     | 27    | 68                      | 93            |
| Ward 2                                               | 26        | 6      | 2       | 3     | 18    | 55                      | 97            |
| Ward 3                                               | 14        | 3      | 4       | 5     | 12    | 38                      | 154           |
| Ward 4                                               | 30        | 3      | 5       | 3     | 18    | 59                      | 106           |
| Ward 5                                               | 16        | 5      | 1       | 2     | 5     | 29                      | 40            |
| Ward 6                                               | 27        | 1      | 10      | 8     | 14    | 60                      | 193           |
| Total                                                | 144       | 21     | 28      | 22    | 94    | 309                     | 683           |

# **By-law Complaint Activities**

**Standards** – includes Property Standards, Clean Yard, Ontario Building Code, Noise, Swimming Pool Fence By-laws

**Zoning** – includes Zoning By-law (land use, fences)

**Parking** – includes Winter Control and General Parking By-law

**Roads** – includes Traffic, Side Walk Snow Removal, Use of Highways, Littering Bylaws

Other – includes Open Air Burning, Discharge of Firearms, Signs, Licensing, Parks, Animal Control and Miscellaneous By-laws