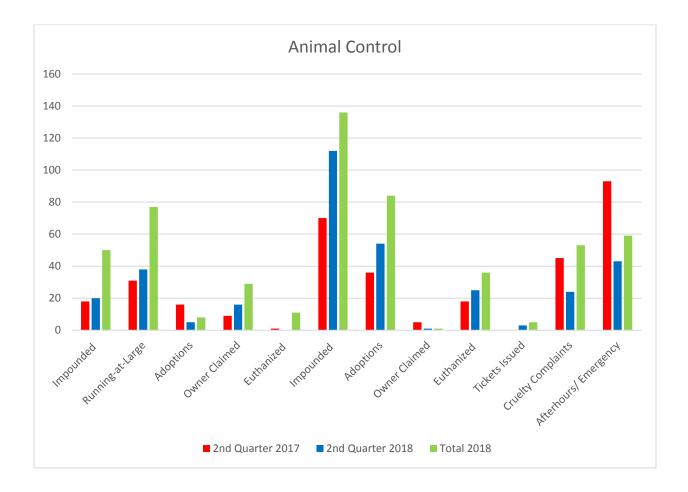

| 27        | 1      | 10      | 8     | 14    | 60                      | 193           |
| Total                                                | 144       | 21     | 28      | 22    | 94    | 309                     | 683           |

# **By-law Complaint Activities**



**Standards** – includes Property Standards, Clean Yard, Ontario Building Code, Noise, Swimming Pool Fence By-laws

**Zoning** – includes Zoning By-law (land use, fences)

**Parking** – includes Winter Control and General Parking By-law

**Roads** – includes Traffic, Side Walk Snow Removal, Use of Highways, Littering Bylaws

Other – includes Open Air Burning, Discharge of Firearms, Signs, Licensing, Parks, Animal Control and Miscellaneous By-laws

# **Animal Control Report**



# **COMMUNITY DEVELOPMENT and PARTNERSHIPS DIVISION**

#### **CORPORATE PURPOSE:**

- To deliver recreational opportunities both directly and indirectly for Haldimand County residents and visitors.
- To facilitate community partnerships to improve the quality of life and community vibrancy in Haldimand County.

#### 2018 APRIL to JUNE HIGHLIGHTS

(April 1 to June 30)

## **STATISTICS**

| Description