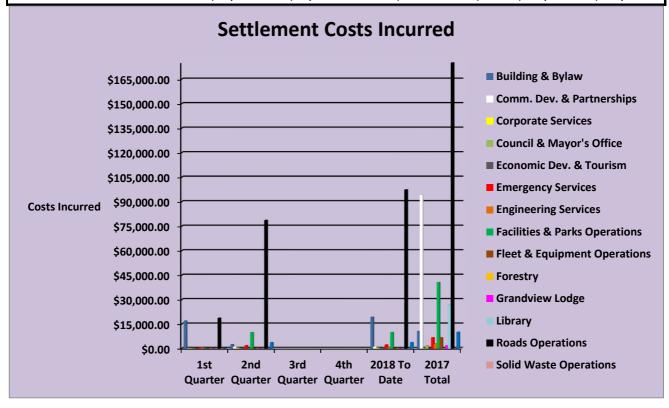

| Haldimand County  2018 Insurance Loss Experience - Settlement Costs Incurred |             |             |        |        |              |              |
|------------------------------------------------------------------------------|-------------|-------------|--------|--------|--------------|--------------|
|                                                                              |             |             |        |        |              |              |
| Building & Bylaw                                                             | \$16,899.11 | \$2,390.79  |        |        | \$19,289.90  | \$10,529.38  |
| Comm. Dev. & Partnerships                                                    | \$0.00      | \$1,115.88  |        |        | \$1,115.88   | \$94,224.96  |
| Corporate Services                                                           | \$0.00      | \$260.00    |        |        | \$260.00     | \$0.00       |
| Council & Mayor's Office                                                     | \$0.00      | \$0.00      |        |        | \$0.00       | \$1,615.36   |
| Economic Dev. & Tourism                                                      | \$0.00      | \$405.00    |        |        | \$405.00     | \$0.00       |
| Emergency Services                                                           | \$454.07    | \$1,762.90  |        |        | \$2,216.97   | \$6,671.62   |
| Engineering Services                                                         | \$408.00    | \$91.58     |        |        | \$499.58     | \$2,820.35   |
| Facilities & Parks Operations                                                | \$57.13     | \$9,796.05  |        |        | \$9,853.18   | \$40,528.40  |
| Fleet & Equipment Operations                                                 | \$0.00      | \$0.00      |        |        | \$0.00       | \$6,560.73   |
| Forestry                                                                     | \$0.00      | \$0.00      |        |        | \$0.00       | \$0.00       |
| Grandview Lodge                                                              | \$0.00      | \$0.00      |        |        | \$0.00       | \$1,704.86   |
| Library                                                                      | \$0.00      | \$0.00      |        |        | \$0.00       | \$26,652.98  |
| Roads Operations                                                             | \$18,673.38 | \$78,674.02 |        |        | \$97,347.40  | \$431,971.61 |
| Solid Waste Operations                                                       | \$0.00      | \$0.00      |        |        | \$0.00       | \$0.00       |
| Water & Waste Water Ops.                                                     | \$0.00      | \$3,671.03  |        |        | \$3,671.03   | \$10,021.14  |
| Total                                                                        | \$36,491.69 | \$98,167.25 | \$0.00 | \$0.00 | \$134,658.94 | \$633,301.39 |