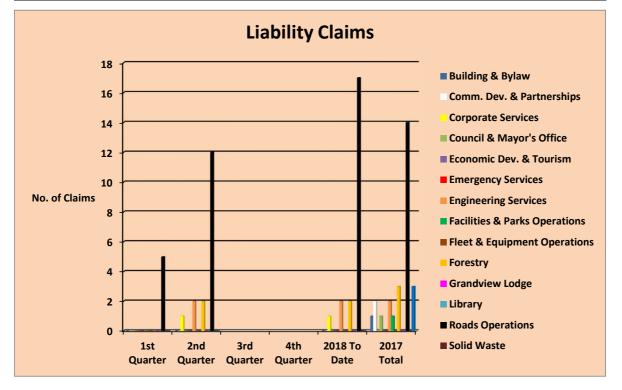

| Haldimand County 2018 Insurance Loss Experience - Total Number of Claims Received - Liability |   |    |   |   |    |    |
|-----------------------------------------------------------------------------------------------|---|----|---|---|----|----|
|                                                                                               |   |    |   |   |    |    |
| Building & Bylaw                                                                              | 0 | 0  |   |   | 0  | 1  |
| Comm. Dev. & Partnerships                                                                     | 0 | 0  |   |   | 0  | 2  |
| Corporate Services                                                                            | 0 | 1  |   |   | 1  | 0  |
| Council & Mayor's Office                                                                      | 0 | 0  |   |   | 0  | 1  |
| Economic Dev. & Tourism                                                                       | 0 | 0  |   |   | 0  | 0  |
| Emergency Services                                                                            | 0 | 0  |   |   | 0  | 0  |
| Engineering Services                                                                          | 0 | 2  |   |   | 2  | 2  |
| Facilities & Parks Operations                                                                 | 0 | 0  |   |   | 0  | 1  |
| Fleet & Equipment Operations                                                                  | 0 | 0  |   |   | 0  | 0  |
| Forestry                                                                                      | 0 | 2  |   |   | 2  | 3  |
| Grandview Lodge                                                                               | 0 | 0  |   |   | 0  | 0  |
| Library                                                                                       | 0 | 0  |   |   | 0  | 0  |
| Roads Operations                                                                              | 5 | 12 |   |   | 17 | 14 |
| Solid Waste                                                                                   | 0 | 0  |   |   | 0  | 0  |
| Water & Waste Water Ops.                                                                      | 0 | 0  |   |   | 0  | 3  |
| Total                                                                                         | 5 | 17 | 0 | 0 | 22 | 27 |