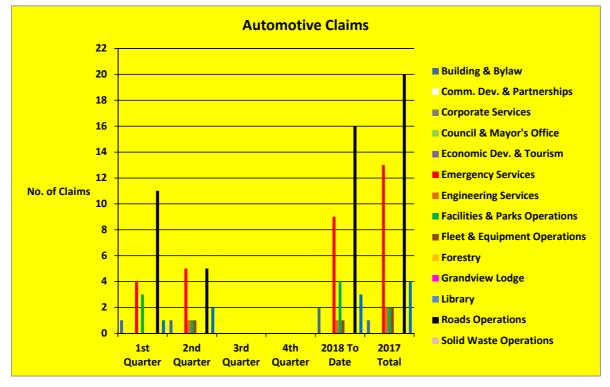

| Haldimand County 2018 Insurance Loss Experience - Total Number of Claims Received - Automotive |    |    |   |   |      |    |
|------------------------------------------------------------------------------------------------|----|----|---|---|------|----|
|                                                                                                |    |    |   |   |      |    |
| Building & Bylaw                                                                               | 1  | 1  |   |   | 2    | 1  |
| Comm. Dev. & Partnerships                                                                      | 0  | 0  |   |   | 0    | 0  |
| Corporate Services                                                                             | 0  | 0  |   |   | 0    | 0  |
| Council & Mayor's Office                                                                       | 0  | 0  |   |   | 0    | 0  |
| Economic Dev. & Tourism                                                                        | 0  | 0  |   |   | 0    | 0  |
| Emergency Services                                                                             | 4  | 5  |   |   | 9    | 13 |
| Engineering Services                                                                           | 0  | 1  |   |   | 1    | 2  |
| Facilities & Parks Operations                                                                  | 3  | 1  |   |   | 4    | 2  |
| Fleet & Equipment Operations                                                                   | 0  | 1  |   |   | 1    | 2  |
| Forestry                                                                                       | 0  | 0  |   |   | 0    | 0  |
| Grandview Lodge                                                                                | 0  | 0  |   |   | 0    | 0  |
| Library                                                                                        | 0  | 0  |   |   | 0    | 0  |
| Roads Operations                                                                               | 11 | 5  |   |   | 16   | 20 |
| Solid Waste Operations                                                                         | 0  | 0  |   |   | 0    | 0  |
| Water & Waste Water Ops.                                                                       | 1  | 2  |   |   | 3    | 4  |
| Total                                                                                          | 20 | 16 | 0 | C | ) 36 | 44 |