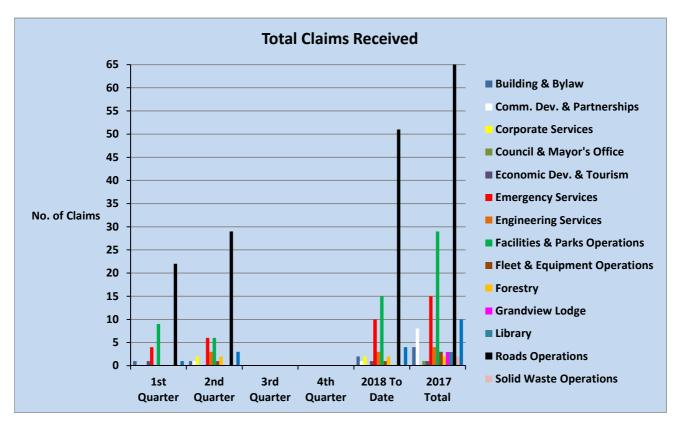

| Haldimand County                                                 |             |             |             |             |                     |            |
|------------------------------------------------------------------|-------------|-------------|-------------|-------------|---------------------|------------|
| 2018 Insurance Loss Experience - Total Number of Claims Received |             |             |             |             |                     |            |
| Dept./Division Affected                                          | 1st Quarter | 2nd Quarter | 3rd Quarter | 4th Quarter | <b>2018 To Date</b> | 2017 Total |
| Building & Bylaw                                                 | 1           | 1           |             |             | 2                   | 4          |
| Comm. Dev. & Partnerships                                        | 0           | 1           |             |             | 1                   | 8          |
| Corporate Services                                               | 0           | 2           |             |             | 2                   | 0          |
| Council & Mayor's Office                                         | 0           | 0           |             |             | 0                   | 1          |
| Economic Dev. & Tourism                                          | 1           | 0           |             |             | 1                   | 1          |
| Emergency Services                                               | 4           | 6           |             |             | 10                  | 15         |
| Engineering Services                                             | 0           | 3           |             |             | 3                   | 4          |
| Facilities & Parks Operations                                    | 9           | 6           |             |             | 15                  | 29         |
| Fleet & Equipment Operations                                     | 0           | 1           |             |             | 1                   | 3          |
| Forestry                                                         | 0           | 2           |             |             | 2                   | 2          |
| Grandview Lodge                                                  | 0           | 0           |             |             | 0                   | 3          |
| Library                                                          | 0           | 0           |             |             | 0                   | 3          |
| Roads Operations                                                 | 22          | 29          |             |             | 51                  | 67         |
| Solid Waste Operations                                           | 0           | 0           |             |             | 0                   | 2          |
| Water & Wastewater Ops.                                          | 1           | 3           |             |             | 4                   | 10         |
| Total                                                            | 38          | 54          | 0           | 0           | 92                  | 152        |