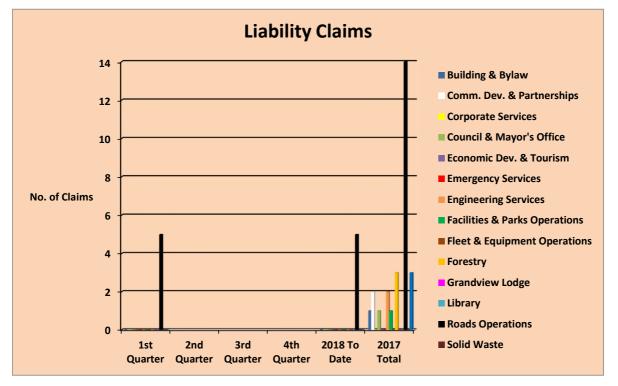

| Haldimand County                                                             |                       |                |             |              |            |
|------------------------------------------------------------------------------|-----------------------|----------------|-------------|--------------|------------|
| 2018 Insurance Loss Experience - Total Number of Claims Received - Liability |                       |                |             |              |            |
| Dept./Division Affected                                                      | 1st Quarter 2nd Quart | er 3rd Quarter | 4th Quarter | 2018 To Date | 2017 Total |
| Building & Bylaw                                                             | 0                     |                |             | 0            | 1          |
| Comm. Dev. & Partnerships                                                    | 0                     |                |             | 0            | 2          |
| Corporate Services                                                           | 0                     |                |             | 0            | 0          |
| Council & Mayor's Office                                                     | 0                     |                |             | 0            | 1          |
| Economic Dev. & Tourism                                                      | 0                     |                |             | 0            | 0          |
| Emergency Services                                                           | 0                     |                |             | 0            | 0          |
| Engineering Services                                                         | 0                     |                |             | 0            | 2          |
| Facilities & Parks Operations                                                | 0                     |                |             | 0            | 1          |
| Fleet & Equipment Operations                                                 | 0                     |                |             | 0            | 0          |
| Forestry                                                                     | 0                     |                |             | 0            | 3          |
| Grandview Lodge                                                              | 0                     |                |             | 0            | 0          |
| Library                                                                      | 0                     |                |             | 0            | 0          |
| Roads Operations                                                             | 5                     |                |             | 5            | 14         |
| Solid Waste                                                                  | 0                     |                |             | 0            | 0          |
| Water & Waste Water Ops.                                                     | 0                     |                |             | 0            | 3          |
| Total                                                                        | 5                     | 0 0            | 0           | 5            | 27         |