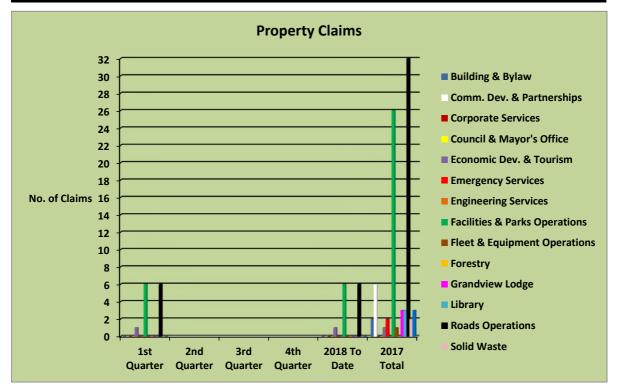

| Haldimand County                                                            |             |             |             |             |                     |            |
|-----------------------------------------------------------------------------|-------------|-------------|-------------|-------------|---------------------|------------|
| 2018 Insurance Loss Experience - Total Number of Claims Received - Property |             |             |             |             |                     |            |
| Dept./Division Affected                                                     | 1st Quarter | 2nd Quarter | 3rd Quarter | 4th Quarter | <b>2018 To Date</b> | 2017 Total |
| Building & Bylaw                                                            | 0           |             |             |             | 0                   | 2          |
| Comm. Dev. & Partnerships                                                   | 0           |             |             |             | 0                   | 6          |
| Corporate Services                                                          | 0           |             |             |             | 0                   | 0          |
| Council & Mayor's Office                                                    | 0           |             |             |             | 0                   | 0          |
| Economic Dev. & Tourism                                                     | 1           |             |             |             | 1                   | 1          |
| Emergency Services                                                          | 0           |             |             |             | 0                   | 2          |
| Engineering Services                                                        | 0           |             |             |             | 0                   | 0          |
| Facilities & Parks Operations                                               | 6           |             |             |             | 6                   | 26         |
| Fleet & Equipment Operations                                                | 0           |             |             |             | 0                   | 1          |
| Forestry                                                                    | 0           |             |             |             | 0                   | 0          |
| Grandview Lodge                                                             | 0           |             |             |             | 0                   | 3          |
| Library                                                                     | 0           |             |             |             | 0                   | 3          |
| Roads Operations                                                            | 6           |             |             |             | 6                   | 32         |
| Solid Waste                                                                 | 0           |             |             |             | 0                   | 2          |
| Water & Waste Water Ops.                                                    | 0           |             |             |             | 0                   | 3          |
| Total                                                                       | 13          | 0           | 0           | 0           | 13                  | 81         |