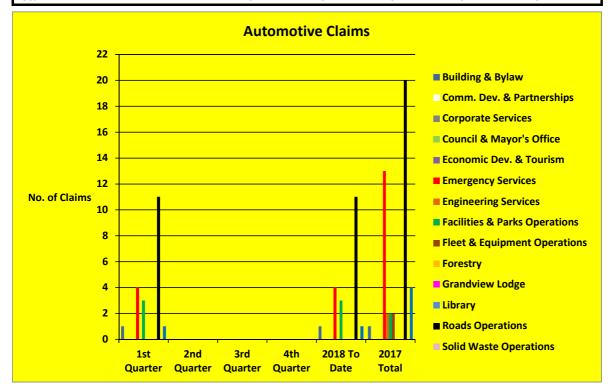

| Haldimand County  2018 Insurance Loss Experience - Total Number of Claims Received - Automotive |    |   |   |   |    |    |
|-------------------------------------------------------------------------------------------------|----|---|---|---|----|----|
|                                                                                                 |    |   |   |   |    |    |
| Building & Bylaw                                                                                | 1  |   |   |   | 1  | 1  |
| Comm. Dev. & Partnerships                                                                       | 0  |   |   |   | 0  | 0  |
| Corporate Services                                                                              | 0  |   |   |   | 0  | 0  |
| Council & Mayor's Office                                                                        | 0  |   |   |   | 0  | 0  |
| Economic Dev. & Tourism                                                                         | 0  |   |   |   | 0  | 0  |
| Emergency Services                                                                              | 4  |   |   |   | 4  | 13 |
| Engineering Services                                                                            | 0  |   |   |   | 0  | 2  |
| Facilities & Parks Operations                                                                   | 3  |   |   |   | 3  | 2  |
| Fleet & Equipment Operations                                                                    | 0  |   |   |   | 0  | 2  |
| Forestry                                                                                        | 0  |   |   |   | 0  | 0  |
| Grandview Lodge                                                                                 | 0  |   |   |   | 0  | 0  |
| Library                                                                                         | 0  |   |   |   | 0  | 0  |
| Roads Operations                                                                                | 11 |   |   |   | 11 | 20 |
| Solid Waste Operations                                                                          | 0  |   |   |   | 0  | 0  |
| Water & Waste Water Ops.                                                                        | 1  |   |   |   | 1  | 4  |
| Total                                                                                           | 20 | 0 | 0 | 0 | 20 | 44 |