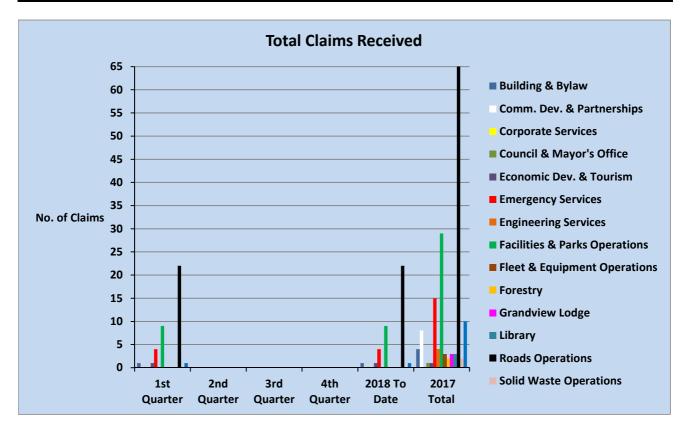

| Haldimand County 2018 Insurance Loss Experience - Total Number of Claims Received |    |   |   |   |    |     |
|-----------------------------------------------------------------------------------|----|---|---|---|----|-----|
|                                                                                   |    |   |   |   |    |     |
| Building & Bylaw                                                                  | 1  |   |   |   | 1  | 4   |
| Comm. Dev. & Partnerships                                                         | 0  |   |   |   | 0  | 8   |
| Corporate Services                                                                | 0  |   |   |   | 0  | 0   |
| Council & Mayor's Office                                                          | 0  |   |   |   | 0  | 1   |
| Economic Dev. & Tourism                                                           | 1  |   |   |   | 1  | 1   |
| Emergency Services                                                                | 4  |   |   |   | 4  | 15  |
| Engineering Services                                                              | 0  |   |   |   | 0  | 4   |
| Facilities & Parks Operations                                                     | 9  |   |   |   | 9  | 29  |
| Fleet & Equipment Operations                                                      | 0  |   |   |   | 0  | 3   |
| Forestry                                                                          | 0  |   |   |   | 0  | 2   |
| Grandview Lodge                                                                   | 0  |   |   |   | 0  | 3   |
| Library                                                                           | 0  |   |   |   | 0  | 3   |
| Roads Operations                                                                  | 22 |   |   |   | 22 | 67  |
| Solid Waste Operations                                                            | 0  |   |   |   | 0  | 2   |
| Water & Wastewater Ops.                                                           | 1  |   |   |   | 1  | 10  |
| Total                                                                             | 38 | 0 | 0 | 0 | 38 | 152 |