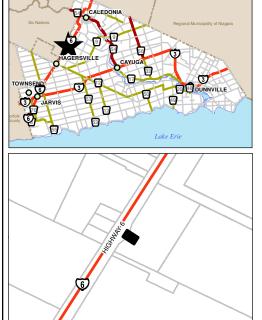

## SURPLUS PROPERTY

LOT 1

G

SCALE 1:380

10

The aerial photos were taken in the Spring of 2015. The boundary may not line up exactly with the photo and it may ot be a current representation as shown in the image. Photographs are for convenience only. The municiplality cannot guarantee accuracy.

## Location:

Highway 6 South, Caledonia, Part Lot 16 <u>Description:</u> Vacant Land, PIN # 38180-0130(LT) <u>Lot Size:</u> 0.17 Acres (65.62' Frontage, 112' Depth) <u>Current Zoning:</u> AG, Agricultural <u>MPAC Assessment:</u> \$48,000 <u>Roll Number:</u> 28-10-153-002-04410-0000