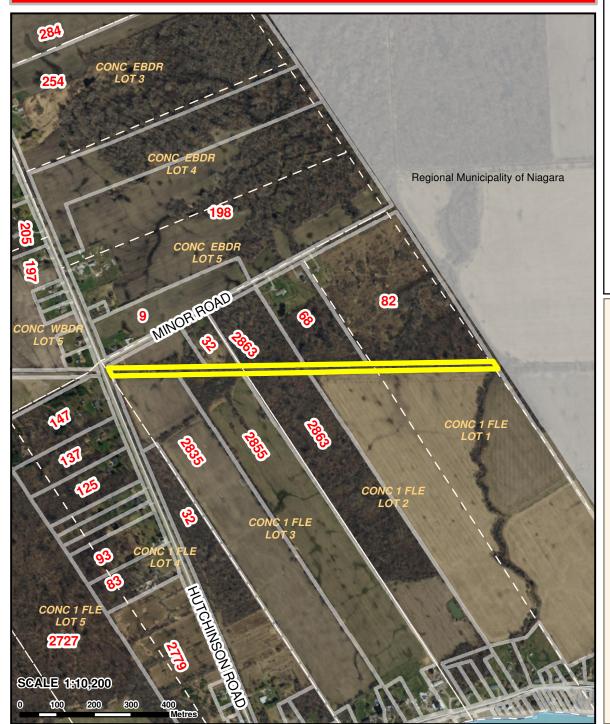

### Legend

Provincial Highway
Haldimand Highway
Haldimand Road Local Road

Surplus Lands

Surplus Lands

The aerial photos were taken in the Spring of 2015. The boundary may not line up exactly with the photo and it may ot be a current representation as shown in the image. Photographs are for convenience only.

The municiplality cannot guarantee accuracy.

Includes material © 2015 of the Queen's Printer for Ontario. All rights reserved.

#### Location:

At Regional Road 3 & Minor Rd, Dunnville

#### Lot Size:

**5.60 Acres** 