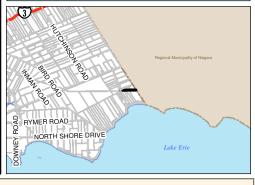

#### Location:

At Regional Road 3 & Minor Rd, Dunnville

## Description:

Vacant Land, PIN # 38100-0160(LT)

#### Lot Size:

**5.60 Acres** 