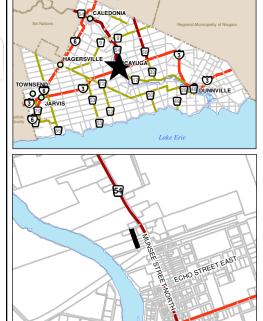

## Location:

Ottawa St, Cayuga,Closed between Indian St and Latham St <u>Description:</u> Vacant Land, PIN #38224-0243(LT) <u>Lot Size:</u> 0.89 Acres <u>Current Zoning:</u> R1, Urban Residential Type 1 <u>MPAC Assessment:</u>