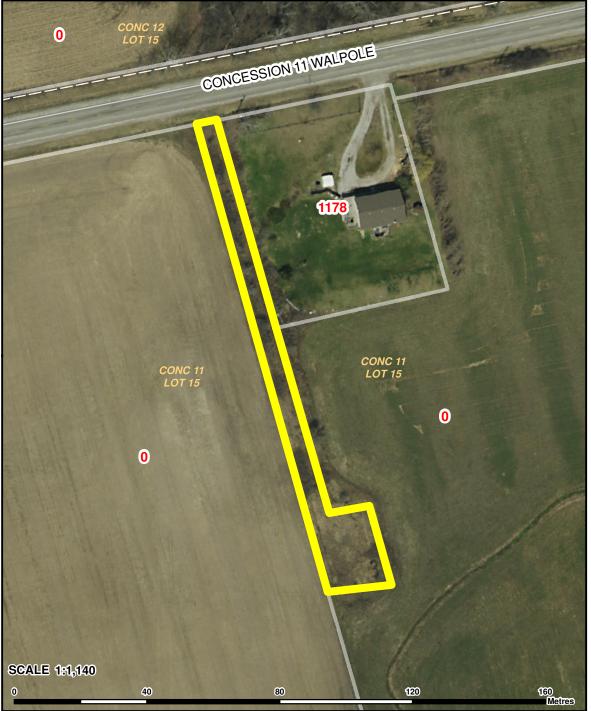

# **SURPLUS PROPERTY**

#### Legend

Provincial Highway
Haldimand Highway
Haldimand Road
Local Road

Surplus Lands

Surplus Lands

Surplus Lands

The aerial photos were taken in the Spring of 2015. The boundary may not line up exactly with the photo and it may ot be a current representation as shown in the image. Photographs are for convenience only. The munic

#### Location:

**Concession 11 Walpole, Walpole** 

### Description:

Vacant Land, PIN # 38193-0369(LT)

#### Lot Size:

0.30 Acres (20.05' Frontage)

## Current Zoning:

**AG**, Agricultural

## Roll Number:

28-10-159-007-13020-0000