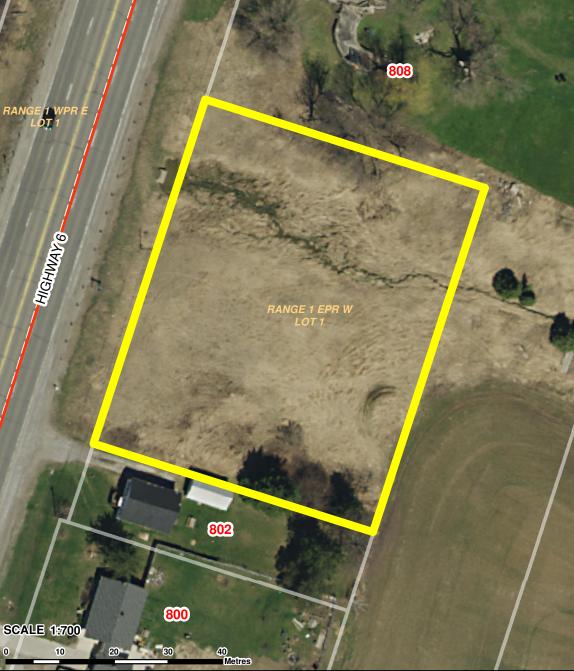

## SURPLUS PROPERTY

The aerial photos were taken in the Spring of 2015. The boundary may not line up exactly with the photo and it may ot be a current representation as shown in the image. Photographs are for convenience only. The municiplality cannot guarantee accuracy.

## Location:

806-6 Highway 6 West, Caledonia <u>Description:</u> Vacant Land with Creek/Valley, PIN #38152-0084(LT) <u>Lot Size:</u> 0.90 Acres <u>Current Zoning:</u> AG, Agricultural <u>MPAC Assessment:</u> \$108,000 <u>Roll Number:</u> 28-10-152-005-12750-0000

PREPARED BY HALDIMAND COUNTY PLANNING & ECONOMIC DEVELOPMENT DEPARTMENT, GIS & GRAPHICS SECTION. Apr 2017