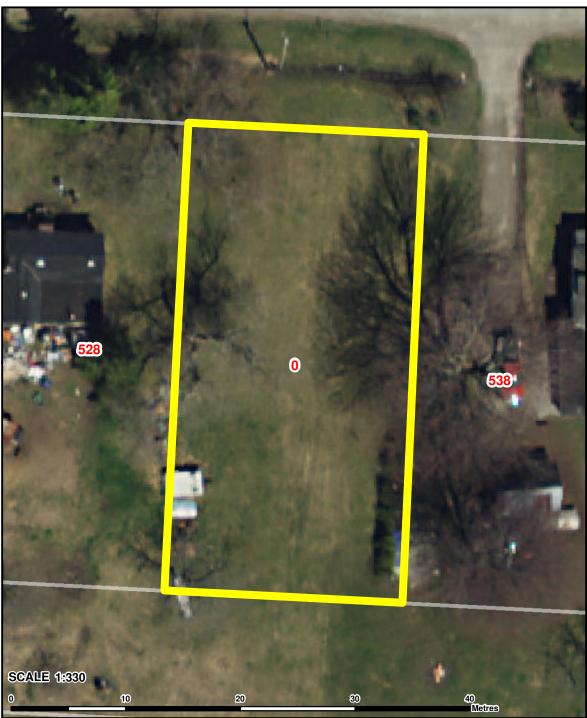

## Legend

Provincial Highway
Haldimand Highway
Haldimand Road Local Road

Surplus Lands

Surplus Lands

The aerial photos were taken in the Spring of 2015. The boundary may not line up exactly with the photo and it may ot be a current representation as shown in the image. Photographs are for convenience only. The municiplality cannot guarantee accuracy.

Includes material © 2015 of the Queen's Printer for Ontario. All rights reserved.

Location:

South of Main St E. Dunnville, Plan 69, Lot 22S

Description:

Vacant Land, PIN # 38124-0101(LT)

Lot Size:

0.20 Acres (66' Frontage, 132' Depth)

Current Zoning:

CM (14-DU-81), Marine Commercial Zone

MPAC Assessment:

\$52,000

Roll Number:

28-10-024-001-01402-0000